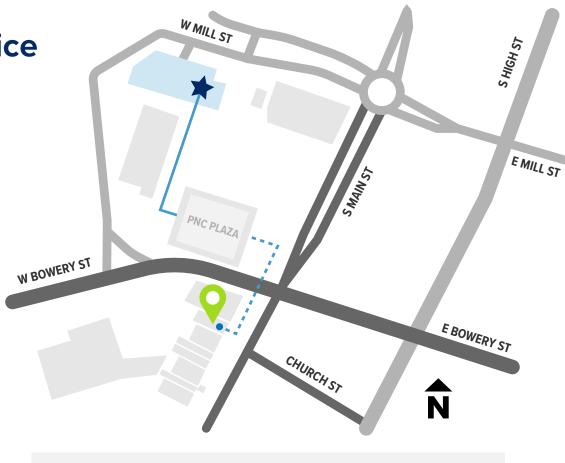

#### Helpful Information for your Visit:

- Guest parking is available in the Cascade Parking Garage. See details about garage access and walking instructions to our building below.
- Metered parking is available on Main, Church and Bowery Streets. Meters accept coins or credit cards.
- The office is located next to Crave restaurant.

## Cascade Parking Garage 10 W. Mill St. | Akron, OH 44308

- 1. Enter the Cascade Parking Deck off Mill Street.
- 2. Take ticket and continue up short ramp to Level 2.
- 3. Park on Level 2.
- **4.** Proceed to the doors that read "Cascade Way" (Purple 2).
- **5.** Take stairs or elevator up one level to PNC Plaza.

Cascade Parking Garage

Burgess & Niple Akron Office

Metered Parking

Walking Path

Parking Garage Entrance

- **6.** Exit toward Main Street and go up the outside stairs to the right
- 7. Walk south on Main Street and cross Bowery
- 8. The main entrance has Burgess & Niple on the door.